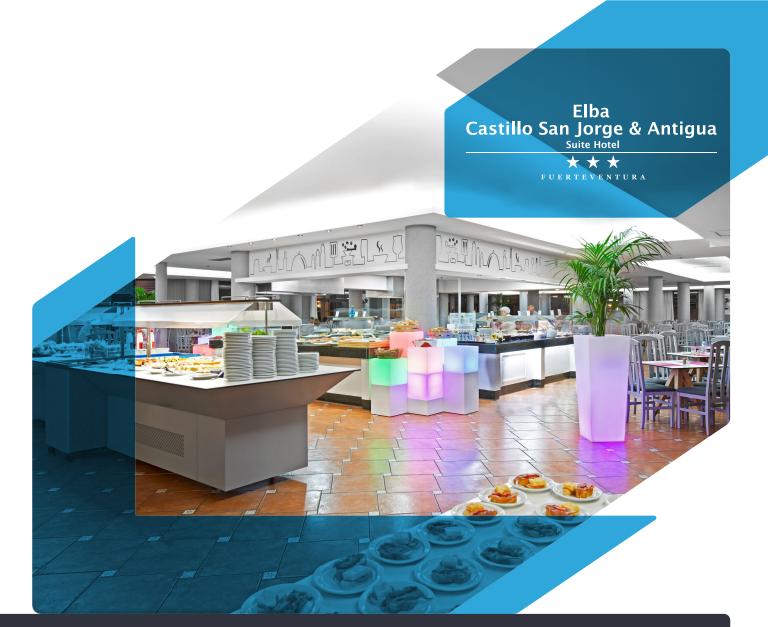

### i All-inclusive service

- Breakfast, lunch and dinner buffet with drinks from leading national & international brands.
- Table beverage service during lunch and dinner.
- Snacks.
- Drinks & Cocktails.
- 2 bars.
- Included beverages: Water, soft drinks, hot drinks, beer, wines, spirits, mixed drinks, and cocktails.
- The all-inclusive package ends at check-out (12:00h).
- Premium beverages (€).

#### Elba Buffet Restaurant

Breakfast: 08:00 - 10:00h. Lunch: 13:00 - 15:00h. Dinner: 18:30 - 21:30h.