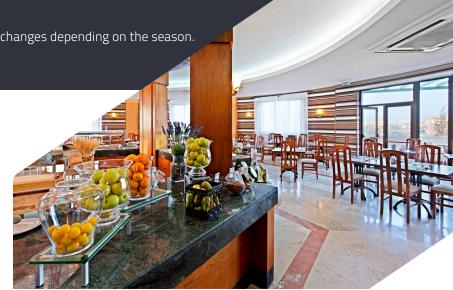

Opening days for restaurants subject to changes depending on the season.

## El Mirador Buffet Restaurant

Breakfast: 08:00 - 10:30h. Lunch: 13:00 - 15:00h. Dinner: 18:30 - 21:30h.