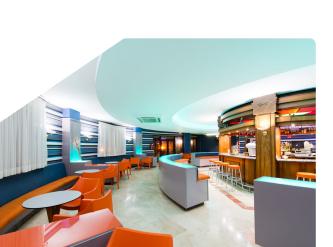

## i All-inclusive service

- Breakfast, lunch and dinner buffet with drinks from leading national & international brands.
- Table beverage service during lunch and dinner.
- All the meals, snacks, cocktails and drinks are specified in the menus, information and timetables. Drinks & Cocktails.
- 2 bars.
- Included beverages: Water, soft drinks, juices, hot drinks, beer, wines, spirits, mixed drinks, and cocktails.
- The all-inclusive package ends at check-out (12:00h.).
- Premium beverages (€).